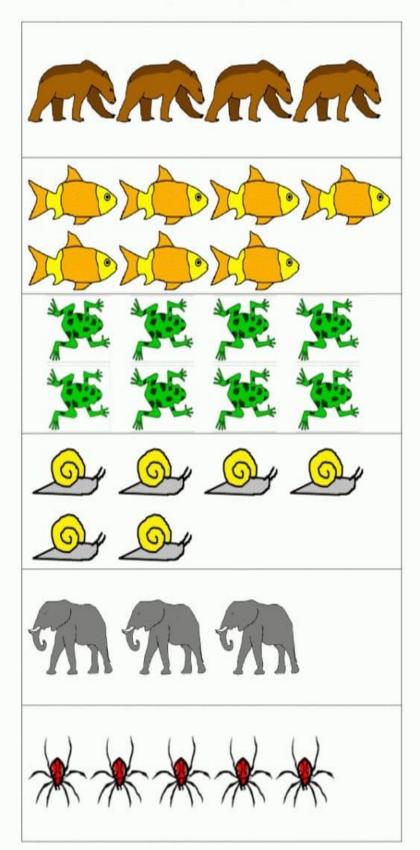

## MATCH IT UP SHEET 4

Draw lines to connect the numbers and shapes that go together.