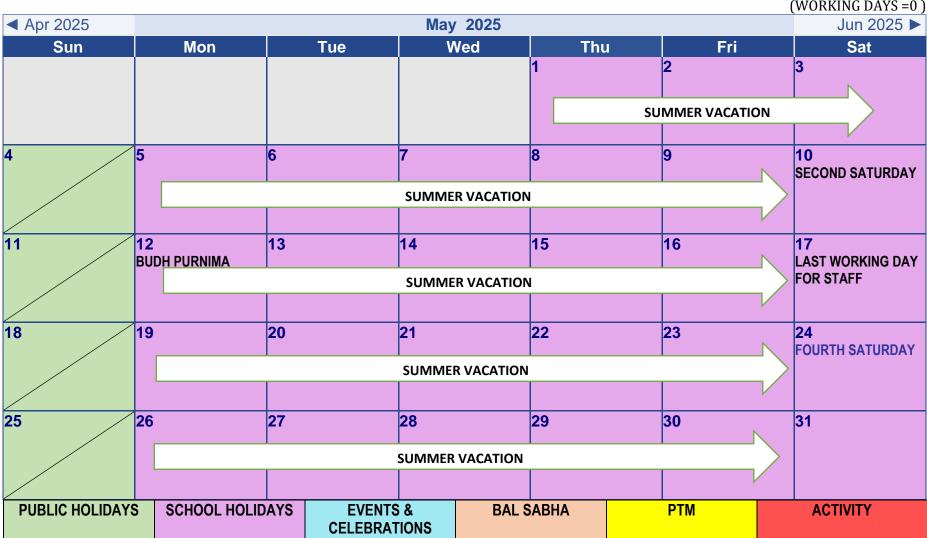

#### May 2025

(WORKING DAYS =0)

June 2025

#### (WORKING DAYS = 6) June 2025 May 2025 Jul 2025 ► Fri Sun Mon Tue Wed Thu Sat 3 4 5 6 2 7 ID – UL – ZUHA SUMMER VACATION 10 11 12 14 9 13 8 SUMMER VACATION 15 17 19 20 21 16 18 **RE-OPEN FOR STAFF** YOGA DAY CELEBRATIONS (FOR SUMMER VACATION PARENTS. STUDENT and STAFF) 22 23 24 25 26 27 28 **RE-OPENS FOR** YOGA FOR KIDS ANIMAL WALK GAME BAL SABHA (MY FOURTH SATURDAY STUDENTS PLACE IN MY WORLD) POEM RECITATION 29 30 LEMONADE ACTIVITY (SUMMER DRINK) **PUBLIC HOLIDAYS SCHOOL HOLIDAYS EVENTS &** PTM **BAL SABHA** ACTIVITY **CELEBRATIONS**