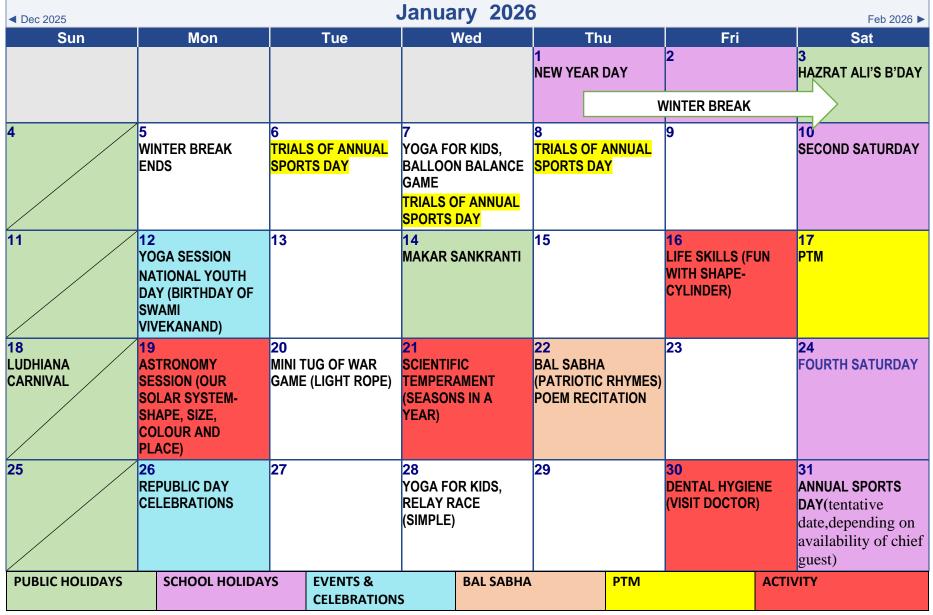

9<br>WINTER VACATION<br>COMMENCES                                                           | 30<br>WINTER BREA                              | 31<br>AK                                                   |                     |                                                                             |                                              |  |  |  |  |  |
| PUBLIC HOLIDAYS     | SCHOOL HOLIDAY                                                                               | S EVENTS & CELEBRATION                         | BAL SABH                                                   | A PTM               | ACT                                                                         | ΊνΙΤΥ                                        |  |  |  |  |  |



#### January 2026

(WORKING DAYS = 19)





# February 2026 (WORKING DAYS = 19)

| ◀ Jan 2026              | Jan 2026 February 2026 Mar 2026 Mar 2026                                                      |                                                               |               |           |                                                        |             |                                                                |      |                                         |  |
|-------------------------|-----------------------------------------------------------------------------------------------|---------------------------------------------------------------|---------------|-----------|--------------------------------------------------------|-------------|----------------------------------------------------------------|----